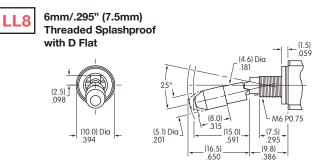

## **Change Notice**

**M** Series

Discontinuation of Inactive M Series Toggle Configurations

Type of Change:

☑ Engineering ☑ Part Number

☐ Product ☐ Appearance

NKK Switches will be discontinuing a limited number of models from the M Series Toggles. This will apply to standard and custom switches, including those with UL and CSA markings. Below and the following page highlight the various options of toggles to be discontinued: those with specific levers, bushings and terminals.