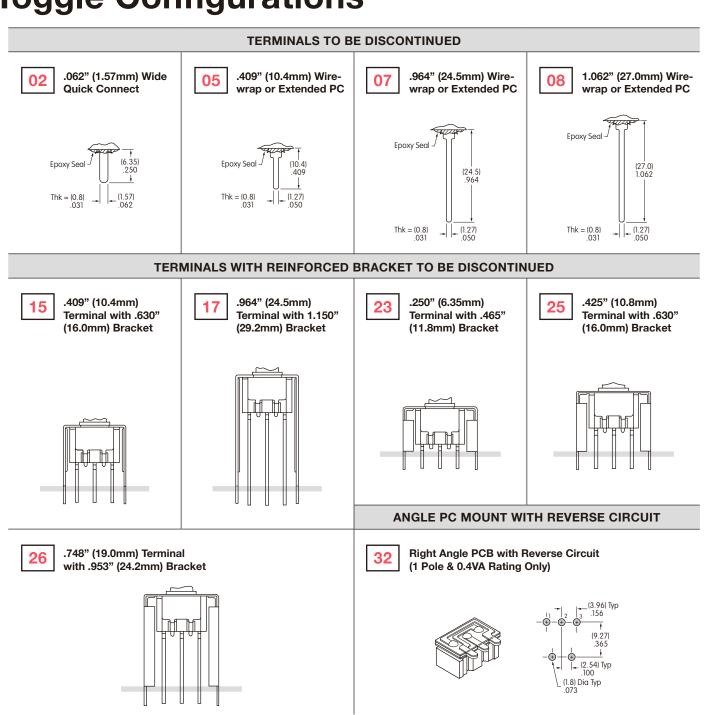

## **Change Notice**

**M** Series

Discontinuation of Inactive M Series Toggle Configurations

Type of Change:

☑ Engineering ☑ Part Number

☐ Product ☐ Appearance

NKK Switches will be discontinuing a limited number of models from the M Series Toggles. This will apply to standard and custom switches, including those with UL and CSA markings. Below and the following page highlight the various options of toggles to be discontinued: those with specific levers, bushings and terminals.

Various M Series Toggle Switches will be Discontinued