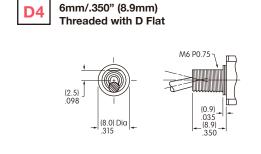

## **Change Notice**

**M** Series

Discontinuation of Inactive M Series Toggle Configurations

Type of Change:

☑ Engineering ☑ Part Number

☐ Product ☐ Appearance

NKK Switches will be discontinuing a limited number of models from the M Series Toggles. This will apply to standard and custom switches, including those with UL and CSA markings. Below and the following page highlight the various options of toggles to be discontinued: those with specific levers, bushings and terminals.