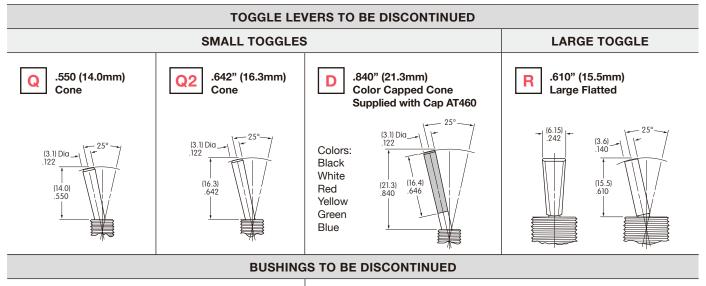

## **Change Notice**

**M** Series

Discontinuation of Inactive M Series Toggle Configurations

Type of Change:

☑ Engineering ☑ Part Number

☐ Product ☐ Appearance

NKK Switches will be discontinuing a limited number of models from the M Series Toggles. This will apply to standard and custom switches, including those with UL and CSA markings. Below and the following page highlight the various options of toggles to be discontinued: those with specific levers, bushings and terminals.